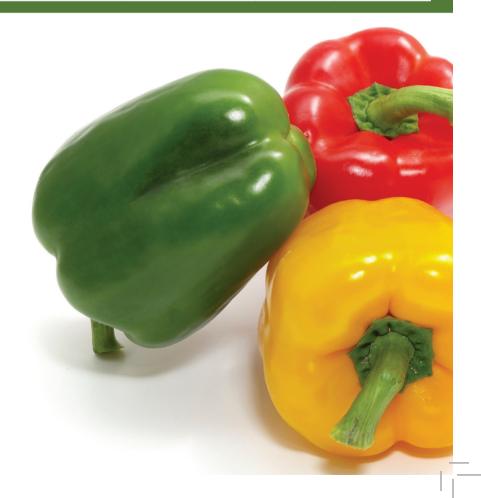

## **Bell Peppers**

| NUTRITION FACTS                                                                                                                                    |                       | % daily value* |                |
|----------------------------------------------------------------------------------------------------------------------------------------------------|-----------------------|----------------|----------------|
| Serving Size: 1 medium pepper (148g) Amount Per Serving Calories 30 Calories from Fat 0  * Percent Daily Values are based on a 2,000 calorie diet. | <b>Total Fat</b> Og   | 0%             | Vitamin A 8%   |
|                                                                                                                                                    | Saturated Fat Og      | 0%             | Vitamin C 190% |
|                                                                                                                                                    | Cholesterol Omg       | 0%             | Calcium 2%     |
|                                                                                                                                                    | <b>Sodium</b> Omg     | 0%             | Iron 20%       |
|                                                                                                                                                    | Total Carbohydrate 7g | 2%             |                |
|                                                                                                                                                    | Dietary Fiber 2g      | 8%             |                |
| Source: Nutrition & Produce Labeling Guide                                                                                                         | Sugars 4g             |                |                |
|                                                                                                                                                    | <b>Protein</b> 1g     |                |                |